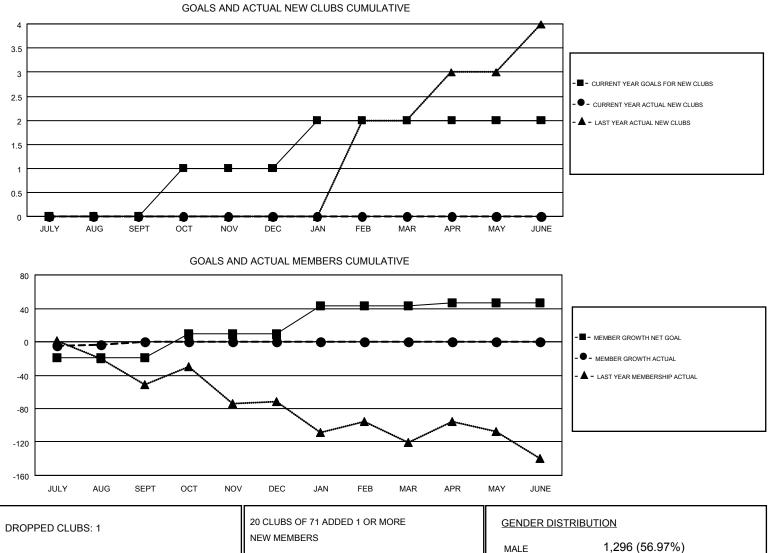

#### GMT: HOWARD HUDSON

| Clubs                 |               |           |               | Members               |                           |                         |                                                    |
|-----------------------|---------------|-----------|---------------|-----------------------|---------------------------|-------------------------|----------------------------------------------------|
| RESULTS FOR 2017-2018 |               |           |               | RESULTS FOR 2017-2018 |                           |                         |                                                    |
| QUARTER               | NEW CLUB GOAL | NEW CLUBS | DROPPED CLUBS | QUARTER               | MEMBER GROWTH NET<br>GOAL | MEMBER GROWTH<br>ACTUAL | DROPPED<br>MEMBERS ACTUAL<br>(including transfers) |
| JULY/AUG/SEPT         | 0             | 0         | 1             | JULY/AUG/SEPT         | -19                       | 67                      | 71                                                 |
| OCT/NOV/DEC           | 1             | 0         | 0             | OCT/NOV/DEC           | 28                        | 0                       | 0                                                  |
| JAN/FEB/MAR           | 1             | 0         | 0             | JAN/FEB/MAR           | 34                        | 0                       | 0                                                  |
| APR/MAY/JUNE          | 0             | 0         | 0             | APR/MAY/JUNE          | 4                         | 0                       | 0                                                  |

|                         |         | NEW MEMBERS               | MALE              | 1,296 (56.97%)            |  |
|-------------------------|---------|---------------------------|-------------------|---------------------------|--|
| DROPPED MEMBERS         |         |                           | FEMALE            | 979 (43.03%)              |  |
| DECEASED                | 2       | CLICK HERE FOR CUMULATIVE | TOTAL FAMILY UNIT | TOTAL FAMILY UNIT MEMBERS |  |
| CLUB CANCELLED<br>OTHER | 0<br>69 | MEMBERSHIP DATA           | FAMILY MEMBERS P  | AYING HALF                |  |